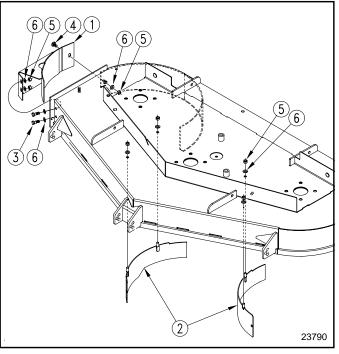

#### Refer to Figure 3:

- Locate pilot holes which have knock-outs in the deck. Punch-out these holes. Make sure knock-outs are completely removed.
- 4. Mount baffles (#2) to the deck with 3/8" flat washers (#6) and 3/8"-16 hex nuts (#5). Tighten nuts to 20 ft-lbs.
- 5. Mount baffle (#1) to the deck with 3/8"-16 x 1" GR5 hex head cap screws, 3/8"-16 x 3/4" round head square neck bolt (#4), 3/8" flat washers (#6) and 3/8" hex whiz nuts (#5). Tighten nuts to 31 ft-lbs.
- 6. Lower unit and reconnect spark plug wire.

ZT60 & ZT72 Mulching Baffle Kit Figure 3

|   | 357-130A ZT60 MULCHING BAFFLE KIT (S/N 505070-) Your kit includes: (Note: Blades Are Not Included) |      |          |                                    |  |  |
|---|----------------------------------------------------------------------------------------------------|------|----------|------------------------------------|--|--|
|   | Item                                                                                               | Qty. |          | Part No.Part Description           |  |  |
| Γ | 1                                                                                                  | 1    | 356-034H | MULCH BAFFLE WELDMENT              |  |  |
| 1 | 2                                                                                                  | 2    | 356-143H | BAFFLE, Z60                        |  |  |
| 1 | 3                                                                                                  | 2    | 802-017C | HHCS 3/8-16X1 GR5                  |  |  |
| 1 | 4                                                                                                  | 1    | 802-149C | RHSNB 3/8-16X3/4 GR5               |  |  |
| 1 | 5                                                                                                  | 7    | 803-014C | NUT HEX 3/8-16 PLT                 |  |  |
| 1 | 6                                                                                                  | 9    | 804-012C | WASHER FLAT 3/8 SAE PLT            |  |  |
|   |                                                                                                    | 1    | 357-129M | MULCHING BAFFLE KIT MANUAL Z MOWER |  |  |